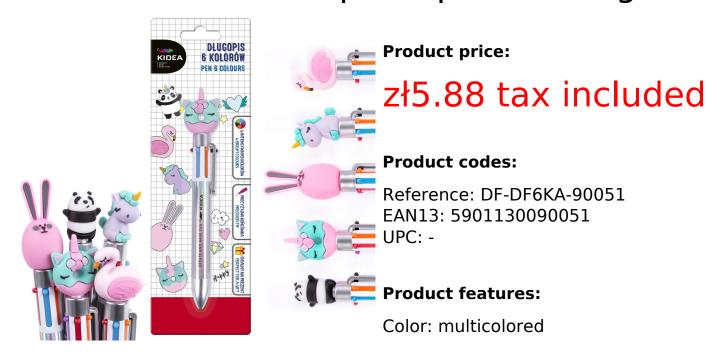

## Kidea 6-color ballpoint pen with figure

## **Product description:**

• A figure pen with refills in six intense colors (green, orange, red, blue, black, purple).

- Its precision tip makes it easy to write and accurately highlight the relevant parts of the text.
- The 6-color-in-1-pen feature makes it a must-have in every child's pencil case, and it takes up so little space.
- It will be perfect as a gift!
- It comes with different figures, for example, flamingo, panda, bunny, unicorn and cute donat, which make the product more attractive and children more likely to reach for it.
- We send a random design
- You are buying 1 pcs.

## **Product attributes:**