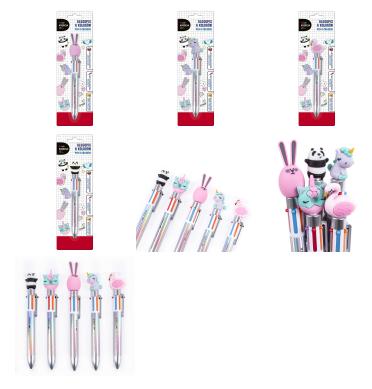

## **Product gallery:**

## **Product description:**

• A figure pen with refills in six intense colors (green, orange, red, blue, black, purple).

- Its precision tip makes it easy to write and accurately highlight the relevant parts of the text.
- The 6-color-in-1-pen feature makes it a must-have in every child's pencil case, and it takes up so little space.
- It will be perfect as a gift!
- It comes with different figures, for example, flamingo, panda, bunny, unicorn and cute donat, which make the product more attractive and children more likely to reach for it.
- We send a random design
- You are buying 1 pcs.