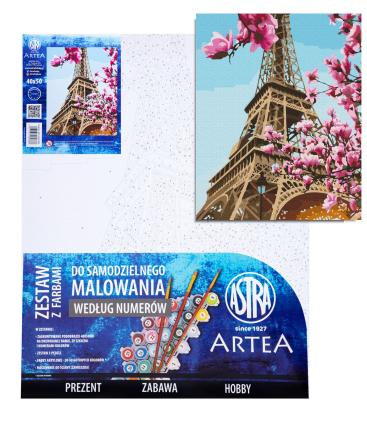

# Painting by numbers 40x50cm Eiffel Tower Astra

Product price:

zł59.47 tax included

## **Product features:**

Format: 40x50 cm

The resulting painting will be perfect for decorating your apartment or as a gift.

The set includes:

- primed sub-image 40\*50cm, with sketch and color numbers
- 3 brushes
- acrylic paints 20-30 colors (depending on the pattern)
- fixing to the wall (hanger)