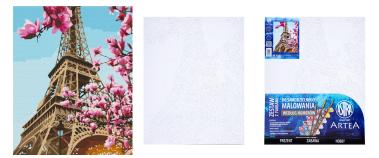

## Product gallery:

The resulting painting will be perfect for decorating your apartment or as a gift.

The set includes:

- primed sub-image 40\*50cm, with sketch and color numbers
- 3 brushes
- acrylic paints 20-30 colors (depending on the pattern)
- fixing to the wall (hanger)