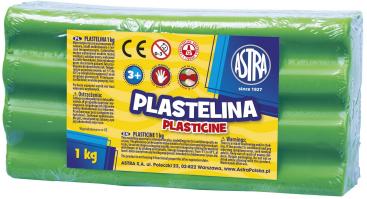

# Plasticine 1kg Astra Light green

Product price:

zł22.37 tax included

## **Product features:**

Color: shades of green Number of colors: 1 Net weight: 1000g

### **Product description:**

- Plasticine Astra is soft and delicate to the touch and easy to model.
- Its colors are extremely intense.
- Plasticine does not dirty hands and is designed for repeated use.
- It is perfect for artwork with children in kindergarten and elementary school.
- Plasticine has therapeutic properties.
- It is an excellent tool during the development and formation of small motor skills.
- Quantity: 1kg in one lump
- Color: Light green