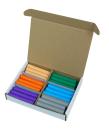

#### **Product features:**

Quantity per package: 36 pieces. Number of colors:

36

## **Product description:**

- A set of plasticine that can be placed on a table between children.
- Great as a set for groups of children (kindergarten, occupational, art groups).
- In a convenient resealable box.
- Handy and convenient box.
- Quantity: 36 pcs.
- Colors: flesh-colored, orange, purple, dark green, light blue, gray

• Dimensions of the box: 18 x 13.5 x 3 cm

Plasticine of high quality brand Mona. It is soft and flexible, does not stick to the hands. It gives the opportunity to create any colors, mixing the basic base of them. Its colors are vivid and saturated. It does not dry in the air, so it can be used repeatedly.