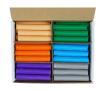

#### **Product features:**

Quantity per package: 36 pieces. Number of colors:

36

## **Product description:**

- A set of plasticine that can be placed on a table between children.
- Great as a set for groups of children (kindergarten, occupational, art groups).
- In a convenient resealable box.
- Handy and convenient box.
- Quantity: 36 pcs.
- Colors: flesh-colored, orange, purple, dark green, light blue, gray

• Dimensions of the box: 18 x 13.5 x 3 cm

Plasticine of high quality brand Mona. It is soft and flexible, does not stick to the hands. It gives the opportunity to create any colors, mixing the basic base of them. Its colors are vivid and saturated. It does not dry in the air, so it can be used repeatedly.