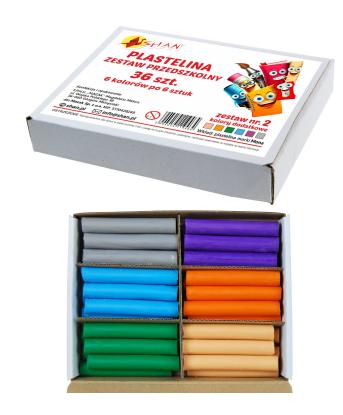

# Kindergarten PLASTELINE set 36 pcs no. 2 Shan

#### **Product features:**

Quantity per package: 36 pieces. Number of colors:

36

## **Product description:**

- A set of plasticine that can be placed on a table between children.
- Great as a set for groups of children (kindergarten, occupational, art groups).
- In a convenient resealable box.
- Handy and convenient box.
- Quantity: 36 pcs.
- Colors: flesh-colored, orange, purple, dark green, light blue, gray

• Dimensions of the box: 18 x 13.5 x 3 cm

Plasticine of high quality brand Mona. It is soft and flexible, does not stick to the hands. It gives the opportunity to create any colors, mixing the basic base of them. Its colors are vivid and saturated. It does not dry in the air, so it can be used repeatedly.