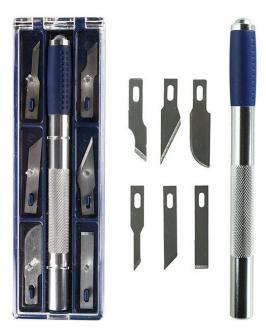

# Hobby modeling knife 6 blade case Titanum

**Product price:** 

zł21.51 tax included

#### **Product description:**

- Scalpel type modeling knife.
- Handle and blade vice made of metal.
- Comes with a knife case and 6 spare blades.
- Designed for accurate cutting of paper, film and other thin materials.
- High quality
- Precise cutting The scalpel-type modeling knife is designed for accurate cutting of paper, film and other thin materials. Its narrow and sharp blade allows precise cutting of even the smallest details.
- Comes with a case and spare blades The scalpel-type modeling knife comes with a knife case and 6 spare blades. This makes it easy to store and transport the knife and have spare blades when needed.