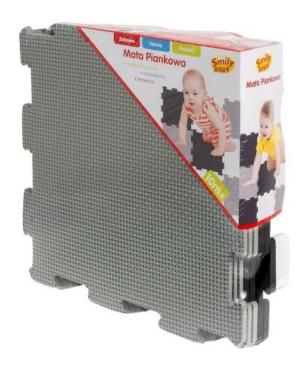

## Foam Puzzle Mat 29x29 9el SMILY PLAY

### **Product description:**

- This tri-colored foam mat in color black, white and gray , can be used as a carpet-pad on the floor and as a puzzle for stacking.
- Made of soft foam, pleasant to the touch.
- It can also be used as a pad for other games or naps.
- The toy teaches: perceptiveness, recognizing colors and shapes, building spatial figures, imaginative play.
- Ideas on how to play with puzzles: connect all the pieces with your child and tell what is on them.
- Build spatial figures out of puzzles, such as a cube or a box, and figure out together how to play with them.
- Make a table out of them.

- So many possibilities for play, you are only limited by your imagination.
- Arrange foam pictures together.
- This game will perfectly develop the ability of logical-spatial thinking.
- You can also build foam constructions, cubes, towers or pyramids.
- Puzzles are very soft and pleasant to the touch.
- Dimensions of a single element: 29 x 29 cm
- Number of elements: 9