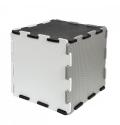

### **Product description:**

- This tri-colored foam mat in color black, white and gray , can be used as a carpet-pad on the floor and as a puzzle for stacking.
- Made of soft foam, pleasant to the touch.
- It can also be used as a pad for other games or naps.
- The toy teaches: perceptiveness, recognizing colors and shapes, building spatial figures, imaginative play.
- Ideas on how to play with puzzles: connect all the pieces with your child and tell what is on them.
- Build spatial figures out of puzzles, such as a cube or a box, and figure out together how to play with them.
- Make a table out of them.

- So many possibilities for play, you are only limited by your imagination.
- Arrange foam pictures together.
- This game will perfectly develop the ability of logical-spatial thinking.
- You can also build foam constructions, cubes, towers or pyramids.
- Puzzles are very soft and pleasant to the touch.
- Dimensions of a single element: 29 x 29 cm
- Number of elements: 9