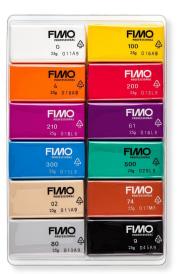

#### **Product features:**

Color: multicolored

Quantity per package: 12 pcs. Number of colors:

12

# **Product description:**

A set of FIMO Professional thermosetting plastic compound for making precise decorations, ornaments, figurines and jewelry.

- Set "Basic" basic colors
- Package contains 12 color cubes of 25g each
- Package size: 22 x 12 x 1.5 cm