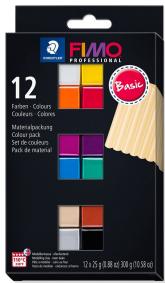

#### **Product features:**

Color: multicolored

Quantity per package: 12 pcs. Number of colors:

12

# **Product description:**

A set of FIMO Professional thermosetting plastic compound for making precise decorations, ornaments, figurines and jewelry.

- Set "Basic" basic colors
- Package contains 12 color cubes of 25g each
- Package size: 22 x 12 x 1.5 cm