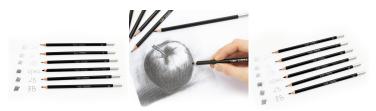

## **Product gallery:**

#### **Product description:**

- Set of pencils of different hardness and Kidea drawing charcoal.
- The set includes 5 pencils of drawing hardness: 2H, H, HB, 2B, 8B and drawing charcoal.
- These are essential utensils for both beginners and experienced artists.
- The combination of hard and soft pencils gives an unusually wide range of drawing possibilities: from technical drawing to shading and marking details.
- Drawing charcoal, on the other hand, is an indispensable tool when drawing portraits and sketches.
- Package dimensions: 20 x 4.5 x 0.8 cm