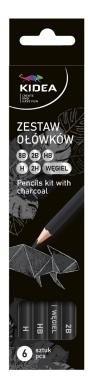

# Pencil set with charcoal 6 pcs Kidea

#### **Product features:**

Quantity per package: 6 pcs.

#### **Product description:**

- Set of pencils of different hardness and Kidea drawing charcoal.
- The set includes 5 pencils of drawing hardness: 2H, H, HB, 2B, 8B and drawing charcoal.
- These are essential utensils for both beginners and experienced artists.
- The combination of hard and soft pencils gives an unusually wide range of drawing possibilities: from technical drawing to shading and marking details.
- Drawing charcoal, on the other hand, is an indispensable tool when drawing portraits and sketches.
- Package dimensions: 20 x 4.5 x 0.8 cm