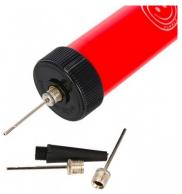

# Universal pump 4 needles Mega Creative

The set includes:

• pump

• 4 ball needles

Package dimensions: 10x36x5 cm

Dimensions of the pump: 4x27x4 cm

Product packed on a blister

We send the available color