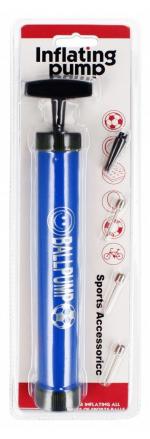

# Universal pump 4 needles Mega Creative

### **Product description:**

Multipurpose Pump MEGA CREATIVE is an item that should be in every home.

Having the Inflator at hand will avoid a crisis situation when you run out of air in your ball, bicycle wheel or mattress!

The set includes:

• pump

• 4 ball needles

Package dimensions: 10x36x5 cm

Dimensions of the pump: 4x27x4 cm

Product packed on a blister

We send the available color