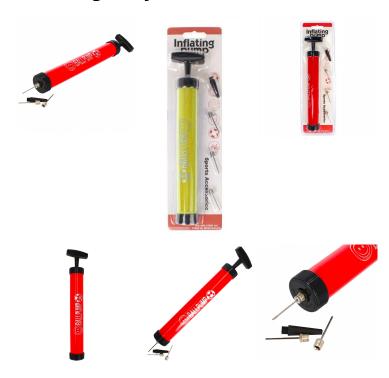

## **Product gallery:**

The set includes:

• pump

• 4 ball needles

Package dimensions: 10x36x5 cm

Dimensions of the pump: 4x27x4 cm

Product packed on a blister

We send the available color