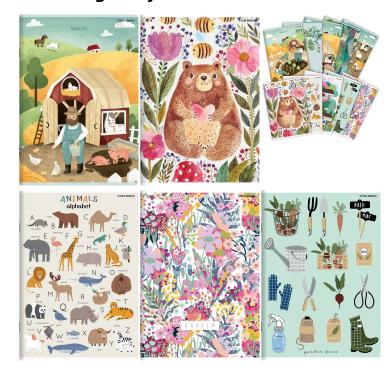

#### **Product description:**

Lightweight 16-card notebooks dedicated to the youngest students. MegaMix notebooks are a collection of 10 different covers, from which everyone will choose something suitable for themselves. The laminated covers have been designed in accordance with current trends. No matter which cover you choose, you can be sure that with MegaMix notebooks you will always be on trend.

#### Main features

- with 10 completely different covers, there is a wide choice for every student
- Soft, cardboard, laminated covers protect the inside of the notebooks
- Staple-stitched spine ensures notebooks are durable and comfortable to write on

#### **Additional features**

- A5 format
- 16 sheets of checkered paper
- 70 g/m2 paper thickness
- No margin

We send the available cover (you can suggest which one but in case of lack of it we will send another one)