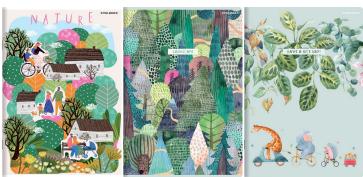

#### **Product description:**

Lightweight 16-card notebooks dedicated to the youngest students. MegaMix notebooks are a collection of 10 different covers, from which everyone will choose something suitable for themselves. The laminated covers have been designed in accordance with current trends. No matter which cover you choose, you can be sure that with MegaMix notebooks you will always be on trend.

#### Main features

- with 10 completely different covers, there is a wide choice for every student
- Soft, cardboard, laminated covers protect the inside of the notebooks
- Staple-stitched spine ensures notebooks are durable and comfortable to write on

#### **Additional features**

- A5 format
- 16 sheets of checkered paper
- 70 g/m2 paper thickness
- No margin

We send the available cover (you can suggest which one but in case of lack of it we will send another one)