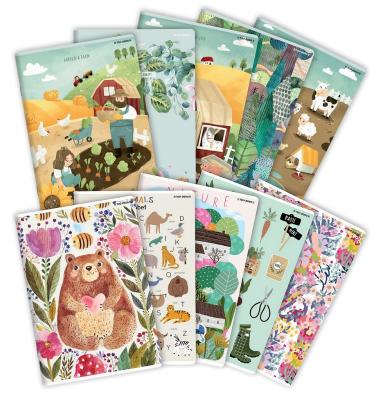

#### **Product description:**

Lightweight 16-card notebooks dedicated to the youngest students. MegaMix notebooks are a collection of 10 different covers, from which everyone will choose something suitable for themselves. The laminated covers have been designed in accordance with current trends. No matter which cover you choose, you can be sure that with MegaMix notebooks you will always be on trend.

#### Main features

- with 10 completely different covers, there is a wide choice for every student
- Soft, cardboard, laminated covers protect the inside of the notebooks
- Staple-stitched spine ensures notebooks are durable and comfortable to write on

#### **Additional features**

- A5 format
- 16 sheets of checkered paper
- 70 g/m2 paper thickness
- No margin

We send the available cover (you can suggest which one but in case of lack of it we will send another one)