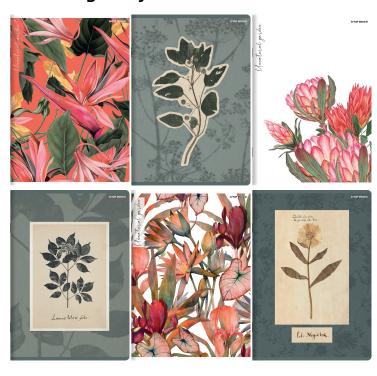

## **Product description:**

A collection of notebooks inspired by botany in an exotic and traditional way - combining 2 completely different illustration styles. 5 covers show subdued color engravings, as if taken out of an old classic. Another 5 feature exotic flowers in intense colors on a white or coral background. All illustrations are individually designed, making them unique and one-of-a-kind. Find your favorite cover from the Flowers collection and stand out in the classroom!

# **Key Features**

- Two collections in one means even more diverse covers to choose from
- Soft touch velvet foil and selective UV varnish add elegance to the covers
- Printed inside covers correspond perfectly with the illustrations on the front covers
- Soft covers made of lightweight cardboard won't weigh down your backpack
- Staple-stitched spine ensures notebooks are durable and comfortable to write on

#### Additional features

- A5 format
- 60 checkered pages with margin
- 10 different covers
- Paper thickness 70 g/m2

We send the available cover (you can suggest which one, but in case of lack of it we will send another one)