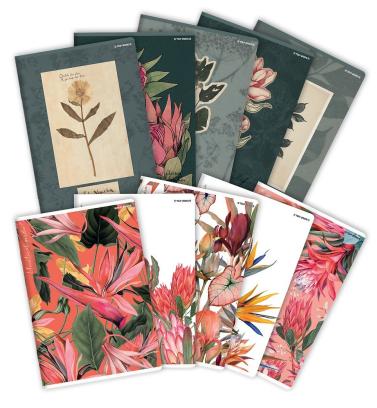

## **Product description:**

A collection of notebooks inspired by botany in an exotic and traditional way - combining 2 completely different illustration styles. 5 covers show subdued color engravings, as if taken out of an old classic. Another 5 feature exotic flowers in intense colors on a white or coral background. All illustrations are individually designed, making them unique and one-of-a-kind. Find your favorite cover from the Flowers collection and stand out in the classroom!

# **Key Features**

- Two collections in one means even more diverse covers to choose from
- Soft touch velvet foil and selective UV varnish add elegance to the covers
- Printed inside covers correspond perfectly with the illustrations on the front covers
- Soft covers made of lightweight cardboard won't weigh down your backpack
- Staple-stitched spine ensures notebooks are durable and comfortable to write on

#### Additional features

- A5 format
- 60 checkered pages with margin
- 10 different covers
- Paper thickness 70 g/m2

We send the available cover (you can suggest which one, but in case of lack of it we will send another one)