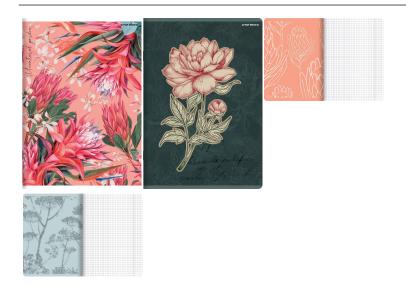

## **Product description:**

A collection of notebooks inspired by botany in an exotic and traditional way - combining 2 completely different illustration styles. 5 covers show subdued color engravings, as if taken out of an old classic. Another 5 feature exotic flowers in intense colors on a white or coral background. All illustrations are individually designed, making them unique and one-of-a-kind. Find your favorite cover from the Flowers collection and stand out in the classroom!

#### Additional features

- A5 format
- 60 checkered pages with margin
- 10 different covers
- Paper thickness 70 g/m2

We send the available cover (you can suggest which one, but in case of lack of it we will send another one)