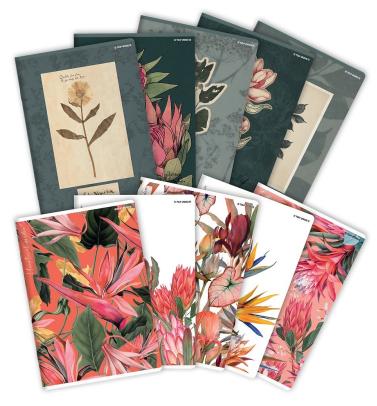

# **Product gallery:**

#### **Product description:**

A collection of notebooks inspired by botany in an exotic and traditional way - combining 2 completely different illustration styles. 5 covers show subdued color engravings, as if taken out of an old classic. Another 5 feature exotic flowers in intense colors on a white or coral background. All illustrations are individually designed, making them unique and one-of-a-kind. Find your favorite cover from the Flowers collection and stand out in the classroom!

### **Key Features**

- Two collections in one means even more diverse covers to choose from
- Soft touch velvet foil and selective UV varnish add elegance to the covers
- Printed inside covers correspond perfectly with the illustrations on the front covers
- Soft covers made of lightweight cardboard won't weigh down your backpack
- Staple-stitched spine ensures notebooks are durable and comfortable to write on

#### Additional features

- A4 format
- 60 checkered pages with margin
- 10 different covers
- Paper thickness 70 g/m2

We send the available cover (you can suggest which one, but in case of lack of it we will send another one)