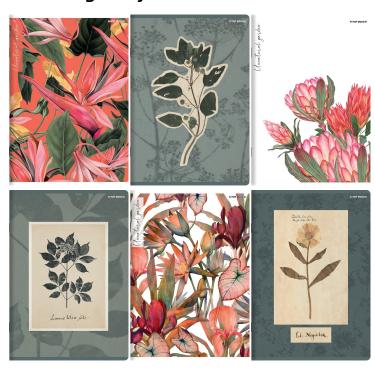

# **Product gallery:**

#### **Product description:**

A collection of notebooks inspired by botany in an exotic and traditional way - combining 2 completely different illustration styles. 5 covers show subdued color engravings, as if taken out of an old classic. Another 5 feature exotic flowers in intense colors on a white or coral background. All illustrations are individually designed, making them unique and one-of-a-kind. Find your favorite cover from the Flowers collection and stand out in the classroom!

### **Key Features**

- Two collections in one means even more diverse covers to choose from
- Soft touch velvet foil and selective UV varnish add elegance to the covers
- Printed inside covers correspond perfectly with the illustrations on the front covers
- Soft covers made of lightweight cardboard won't weigh down your backpack
- Staple-stitched spine ensures notebooks are durable and comfortable to write on

#### Additional features

- A4 format
- 60 checkered pages with margin
- 10 different covers
- Paper thickness 70 g/m2

We send the available cover (you can suggest which one, but in case of lack of it we will send another one)