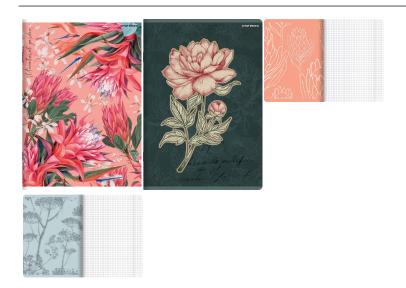

# **Product gallery:**

#### **Product description:**

A collection of notebooks inspired by botany in an exotic and traditional way - combining 2 completely different illustration styles. 5 covers show subdued color engravings, as if taken out of an old classic. Another 5 feature exotic flowers in intense colors on a white or coral background. All illustrations are individually designed, making them unique and one-of-a-kind. Find your favorite cover from the Flowers collection and stand out in the classroom!

### **Key Features**

- Two collections in one means even more diverse covers to choose from
- Soft touch velvet foil and selective UV varnish add elegance to the covers
- Printed inside covers correspond perfectly with the illustrations on the front covers
- Soft covers made of lightweight cardboard won't weigh down your backpack
- Staple-stitched spine ensures notebooks are durable and comfortable to write on