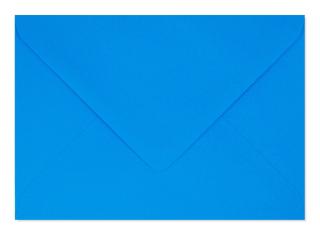

# Blue int. C6 120 g / m2 10 pcs No. 29

#### **Product features:**

Format: C6 Type of envelope: colored matte Color: shades of blue Grammarly: 120 g/m2 Quantity per package: 10 pcs.

# **Product description:**

- Size: C6
- Color: Intense blue
- Envelope closure: NK the glue on the top flap activates when exposed to moisture
- Weight: 120 g/m2
- You buy 10 pcs
- The inside of the envelope the same as the outside