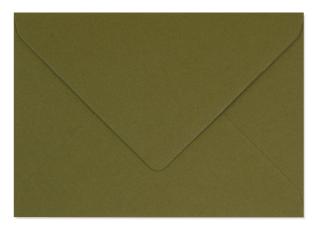

# Khaki envelopes C6 120 g / m2 10 pcs No. 21

**Product price:** 

## **Product features:**

Format: C6 Type of envelope: colored matte Color: odcienie brązu, odcienie zielonego Grammarly: 120 g/m2 Quantity per package: 10 pcs.

#### **Product description:**

- Size : C6
- Color : Khaki
- Envelope closure : NK the glue on the top flap activates when exposed to moisture

- Weight 120 g/m2
- You are buying : 10 pcs (1 kpl is 10 pcs)
- Inside in the color of the envelope
- Colorful envelopes will make your correspondence stand out from hundreds of gray and boring envelopes.
- The rich color palette allows you to match the envelope to the character of your letter or parcel and helps you organize your documents.
- Colorful envelopes have many other uses besides correspondence, such as as a gift decoration, for storing photos, or as a decorative element in DIY projects. With them, you can bring color and style to many everyday activities.