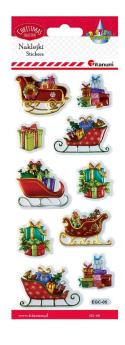

### **Product description:**

Convex stickers

• Pattern: sleigh and presents

· color: mix

• Quantity: 10 pieces

• ideal for decorating greeting cards, invitations, cotillion, diaries, as well as walls, furniture, windows, mirrors and other flat surfaces in children's room or kindergarten room

• excellent complement for scrapbooking technique

| Product attributes: |  |  |  |
|---------------------|--|--|--|
|                     |  |  |  |