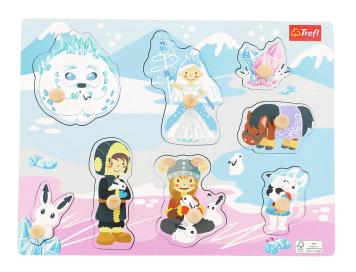

## Wooden Puzzle Snow Land Trefl 18m+

### **Product description:**

- The medium puzzle was created with the little ones in mind, as it is a great toy from the age of 18 months.
- The child's task is to fit the 8 pieces into the gouges in the base, which is facilitated by the graphics found in the holes.
- The task is made more pleasant by smiling characters from the snowy land.
- Take care of baby's development of small motor skills, shape matching skills and counting skills.