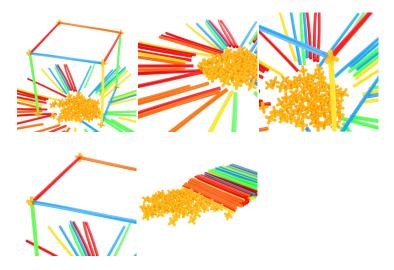

# **Product description:**

Build whatever you feel like. Mega Creative has prepared a set of blocks for real builders!

Set contents: 200 pieces of colorful blocks in the shape of beverage straws and joints for straws.

# Blocks support:

- · developing manual skills and creative thinking,
- developing a passion for DIY, let your child develop his own imagination well,
- feel a sense of space faster,
- logical mathematics,
- child-adult-peer cooperation to achieve a common goal!