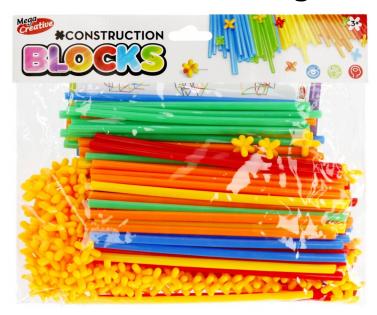

# Construction Blocks Straws 200 pieces Mega Creative

# **Product description:**

Build whatever you feel like. Mega Creative has prepared a set of blocks for real builders!

Set contents: 200 pieces of colorful blocks in the shape of beverage straws and joints for straws.

The whole set is made of plastic.

Straws with a length of 20 cm

Package dimensions: 29x32x3 cm