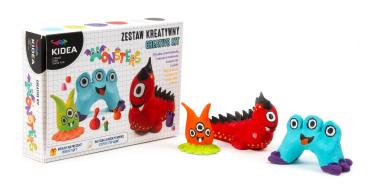

## **Product description:**

- Self-hardening clay monsters a creative kit from Kidea!
- The package contains 300 g of self-hardening clay, 6 colors of paints, 5 sculpting tools, two brushes of different sizes and step-by-step instructions.
- By following the steps of the instructions and using the tools, you can mold three wonderful monsters!
- Extremely opaque paints with intense colors give the figures a monstrous character.
- Finished figurines can be given to a loved one or decorate with them, for example, a desk.
- Monsters self-hardening clay set is a great idea for joint creative play with your child or for a unique gift.