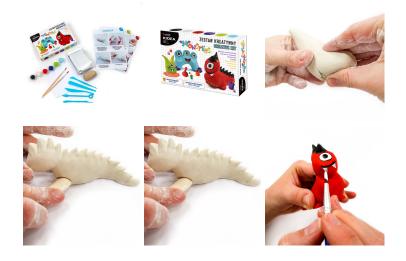

## **Product description:**

- Self-hardening clay monsters a creative kit from Kidea!
- The package contains 300 g of self-hardening clay, 6 colors of paints, 5 sculpting tools, two brushes of different sizes and step-by-step instructions.
- By following the steps of the instructions and using the tools, you can mold three wonderful monsters!
- Extremely opaque paints with intense colors give the figures a monstrous character.
- Finished figurines can be given to a loved one or decorate with them, for example, a desk.
- Monsters self-hardening clay set is a great idea for joint creative play with your child or for a unique gift.