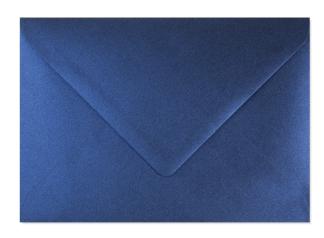

# C6 sapphire blue decorative envelopes 500pcs 120g-27 CARDBOARD

#### **Product description:**

• Size: C6

• Color: Sapphire Blue Metalized (silvering effect)

• Envelope interior matte (no silvering effect)

 Envelope closure: NK - the glue on the top flap activates when exposed to moisture