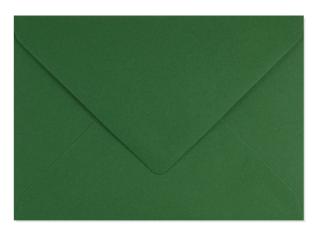

## Green dark envelopes 120g/m2 C6 500pcs no 37 KARTON

Product price:

#### **Product features:**

Format: C6 Type of envelope: colored matte Color: shades of green Grammarly: 120 g/m2

### **Product description:**

- Size: C6
- Color: Dark green
- Envelope closure : NK the glue on the top flap activates when exposed to moisture
- Weight 120 g/m2

- Purchase: 500 pcs
- Packed in original cardboard box.
- Center in the color of the envelopes
- Colorful envelopes will make your correspondence stand out from hundreds of gray and boring envelopes.
- The rich color palette allows you to match the envelope to the character of your letter or parcel and helps you organize your documents.
- Colorful envelopes have many other uses besides correspondence, such as as a gift decoration, for storing photos, or as a decorative element in DIY projects. With them, you can bring color and style to many everyday activities.