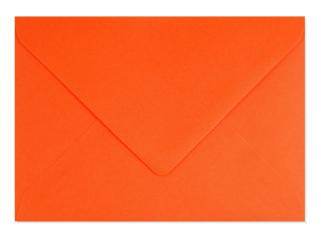

# Orange 3 C6 120g/m2 envelopes 500pcs no 30 CARDBOARD

**Product price:** 

## **Product features:**

Format: C6 Type of envelope: colored matte Color: shades of orange Grammarly: 120 g/m2

## **Product description:**

- Size: C6
- Color: orange 3
- Envelope closure: NK the glue on the top flap activates when exposed to moisture
- Weight 120 g/m2

- Purchase: 500 pcs
- Packed in original cardboard box.
- Envelope with the same color inside
- Color shade may vary depending on display settings
- Color envelopes will make your correspondence stand out from hundreds of gray and boring envelopes.
- The rich color palette allows you to match the envelope to the character of your letter or parcel and helps you organize your documents.
- Colorful envelopes have many other uses besides correspondence, such as as a gift decoration, for storing photos, or as a decorative element in DIY projects.
  With them, you can bring color and style to many everyday activities.