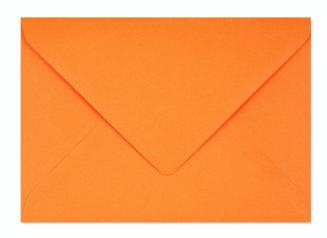

# Orange envelopes 2 C6 120g/m2 500pcs no 16 CARDBOARD

#### **Product features:**

Format: C6

Type of envelope: colored matte Color: shades of

orange

Grammarly: 120

g/m2

### **Product description:**

• Size : C6

• Color : Orange 2

• Envelope closure : NK - the glue on the top flap activates when exposed to

moisture

• Weight 120 g/m2

- Purchase: 500 pcs
- Packed in original cardboard box.
- Center in the color of the envelope
- Colorful envelopes will make your correspondence stand out from hundreds of gray and boring envelopes.
- The rich color palette allows you to match the envelope to the character of your letter or parcel and helps you organize your documents.
- Colorful envelopes have many other uses besides correspondence, such as as a gift decoration, for storing photos, or as a decorative element in DIY projects. With them, you can bring color and style to many everyday activities.