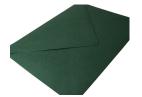

# Green dark pattern envelopes 90g/m2 C6 10 pcs

#### **Product features:**

Format: C6

Type of envelope: colored matte Color: shades of

green

Grammarly: 120

g/m2

Quantity per package: 10 pcs.

## **Product description:**

• Size: C6

• Color: Dark Green

Envelopes have a pattern - canvas

• Envelope closure : NK - the glue on the top flap activates when exposed to moisture

- Grammage 90 g/m2
- You are buying: 10 pcs
- Center in the color of envelopes
- Colorful envelopes will make your correspondence stand out from hundreds of gray and boring envelopes.
- The rich color palette allows you to match the envelope to the character of your letter or parcel and helps you organize your documents.
- Colorful envelopes have many other uses besides correspondence, such as as a gift decoration, for storing photos, or as a decorative element in DIY projects. With them, you can bring color and style to many everyday activities.