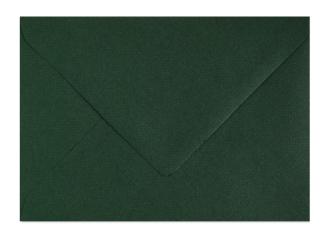

# Green dark pattern envelopes 90g/m2 C6 10 pcs

#### **Product features:**

Format: C6

Type of envelope: colored matte Color: shades of

green

Grammarly: 120

g/m2

Quantity per package: 10 pcs.

## **Product description:**

• Size: C6

• Color: Dark Green

Envelopes have a pattern - canvas

• Envelope closure : NK - the glue on the top flap activates when exposed to moisture

- Grammage 90 g/m2
- You are buying: 10 pcs
- Center in the color of envelopes
- Colorful envelopes will make your correspondence stand out from hundreds of gray and boring envelopes.
- The rich color palette allows you to match the envelope to the character of your letter or parcel and helps you organize your documents.
- Colorful envelopes have many other uses besides correspondence, such as as a gift decoration, for storing photos, or as a decorative element in DIY projects. With them, you can bring color and style to many everyday activities.