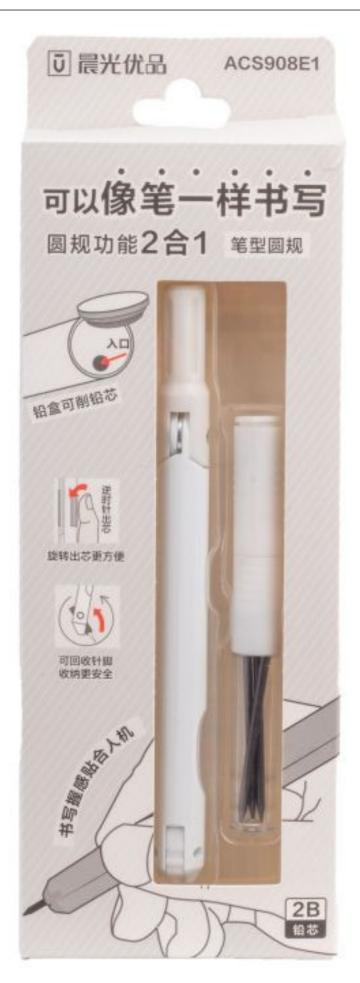

## Cyrkiel i ołówek śrdnica koła 18cm 2w1 MG

**Product price:** 

zł19.99 tax included

## **Product features:**

Wheel diameter: Graphite hardness: 2B

| Product gallery: |  |  |
|------------------|--|--|

| Product description:  |  |  |
|-----------------------|--|--|
| r roduct description: |  |  |
|                       |  |  |
|                       |  |  |
|                       |  |  |
| Product attributes:   |  |  |
|                       |  |  |
|                       |  |  |
|                       |  |  |
|                       |  |  |
|                       |  |  |
|                       |  |  |
|                       |  |  |
|                       |  |  |
|                       |  |  |
|                       |  |  |
|                       |  |  |
|                       |  |  |
|                       |  |  |
|                       |  |  |
|                       |  |  |
|                       |  |  |
|                       |  |  |
|                       |  |  |
|                       |  |  |
|                       |  |  |
|                       |  |  |
|                       |  |  |
|                       |  |  |
|                       |  |  |
|                       |  |  |
|                       |  |  |
|                       |  |  |
|                       |  |  |
|                       |  |  |
|                       |  |  |
|                       |  |  |
|                       |  |  |
|                       |  |  |
|                       |  |  |
|                       |  |  |
|                       |  |  |
|                       |  |  |
|                       |  |  |
|                       |  |  |
|                       |  |  |
|                       |  |  |
|                       |  |  |