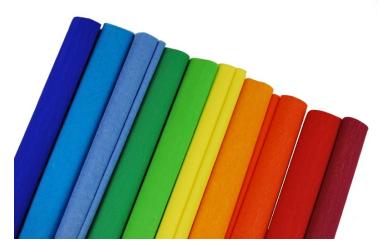

## **Product gallery:**

#### **Product attributes:**

Color: White - 1, Ecru - 2, Lemon - 3, Yellow - 4, Light orange - 5, Dark orange - 6, Red - 7, Dark Red - 8, Maroon - 9, Salmonowa - 10, Bright Pink - 11, Pink - 12, Purple - 13, Lilac - 14, Purple - 15, Navy blue - 16, Blue - 17, Blue - 18, Turquoise - 19, Azure - 20, Morska - 21, Green Light - 22, Green - 23, Dark Green - 24, Olive - 25, Brick red - 26, Brown - 27, Brown Dark - 28, Gray - 29, Black - 30, Silver - 31, Gold - 32, Light green - P10, Grass green - P9, Green pastel - P8, Blue pastel - P7, Violet pastel - P6, Light red - P5, Peach - P4, Pink pastel - P3, Yellow pastel - P2