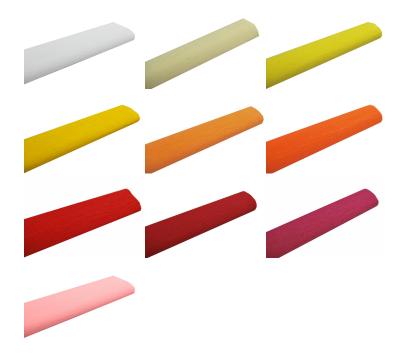

## **Product gallery:**

#### **Product attributes:**

Color: White - 1, Ecru - 2, Lemon - 3, Yellow - 4, Light orange - 5, Dark orange - 6, Red - 7, Dark Red - 8, Maroon - 9, Salmonowa - 10, Bright Pink - 11, Pink - 12, Purple - 13, Lilac - 14, Purple - 15, Navy blue - 16, Blue - 17, Blue - 18, Turquoise - 19, Azure - 20, Morska - 21, Green Light - 22, Green - 23, Dark Green - 24, Olive - 25, Brick red - 26, Brown - 27, Brown Dark - 28, Gray - 29, Black - 30, Silver - 31, Gold - 32, Light green - P10, Grass green - P9, Green pastel - P8, Blue pastel - P7, Violet pastel - P6, Light red - P5, Peach - P4, Pink pastel - P3, Yellow pastel - P2