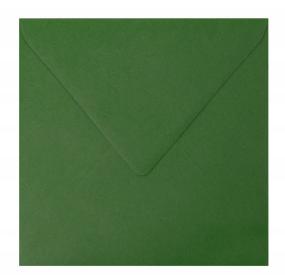

# Koperty kwadratowe zielone ciemne 120g/m2 K4 Shan 500 szt KARTON

#### **Product description:**

Green dark envelopes Shan made of the highest quality smooth paper with a weight of 120 gsm. They are very elegant in both look and feel. They are ideal for invitations, correspondence, etc. This is a product great for sending or giving, important correspondence. An invitation received in such an envelope will certainly make a great impression on the recipient. Extremely elegant, they will be a unique packaging for correspondence or stationery related to all occasions, such as weddings, baptisms, family and private anniversaries, and many others.

Size: K4 155x155mmColor: dark green

• Closure: NK - the glue on the top flap activates when exposed to moisture

• Purchase: 500 pieces

We encourage you to check other items of the brand Shan.