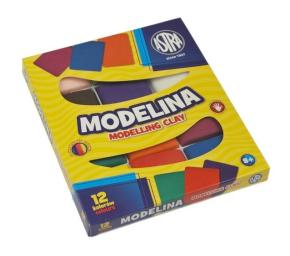

# School modeling clay ASTRA 12 colors

## **Product description:**

Modeling clay is a high-quality thermosetting plastic. Perfect for creating models and mockups. You can also make small accessories from modeling clay: clips, brooches, and key rings. Models can be made by hand or by squeezing patterns into molds. Hard modeling clay softens due to the warmth of the hand. Models should be cured by heating in an oven at 100–110°C for 15–20 minutes. Finished models smeared with vegetable oil take on more vivid colors.

Color: mix of 12 colors

| ь. |     |     |             |
|----|-----|-----|-------------|
| М  | roa | uct | attributes: |