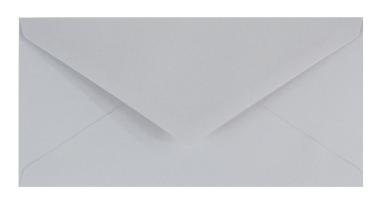

# Gray colored envelopes DI 120g 10pcs No. 24

#### **Product features:**

Format: DL Type of envelope: colored matte Color: shades of

grey

Grammarly: 120

g/m2

## **Product description:**

- Weight 120g / m2
- Format DL (11x22cm)
- Color Gray (center in the same color as the case)
- Adhesive: NK activates upon contact with moisture
- You buy 10 pcs.

| Product attributes: |  |  |  |
|---------------------|--|--|--|
|                     |  |  |  |
|                     |  |  |  |
|                     |  |  |  |
|                     |  |  |  |
|                     |  |  |  |
|                     |  |  |  |
|                     |  |  |  |
|                     |  |  |  |
|                     |  |  |  |
|                     |  |  |  |
|                     |  |  |  |
|                     |  |  |  |
|                     |  |  |  |
|                     |  |  |  |
|                     |  |  |  |
|                     |  |  |  |
|                     |  |  |  |
|                     |  |  |  |
|                     |  |  |  |
|                     |  |  |  |
|                     |  |  |  |
|                     |  |  |  |
|                     |  |  |  |
|                     |  |  |  |
|                     |  |  |  |