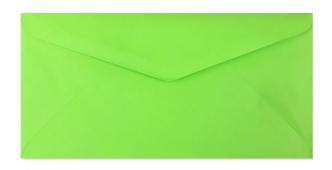

# Green grassy green envelopes 120g DL 10pcs No. 15C

# **Product description:**

- Size: DL
- Color: Grass green
- Closing the envelope: NK the glue on the top flap is activated by moisture
- Weight 120 g / m2
- You are buying: 10 pcs
- The inside is the same as the color of the envelope