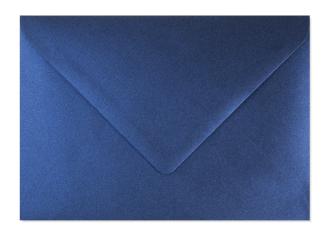

# Decorative sapphire envelopes C6 10 pcs. 120 g-27

#### **Product features:**

Format: C6

Type of envelope:

decorative

Color: shades of

blue

Grammarly: 120

g/m2

#### **Product description:**

• Size: C6

Color: Sapphire Pearl (silvering effect)

Envelope closure: NK - the glue on the top flap activates when exposed to

moisture

Weight: 120g/m2

- You are buying: 10 pcs
- Colorful envelopes will make your correspondence stand out from hundreds of gray and boring envelopes.
- The rich color palette allows you to match the envelope to the character of your letter or parcel and helps you organize your documents.
- Colorful envelopes have many other uses besides correspondence, such as as a gift decoration, for storing photos, or as a decorative element in DIY projects. With them, you can bring color and style to many everyday activities.