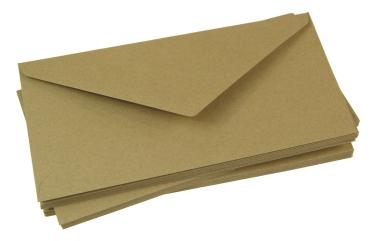

# Ecological kraft envelopes 90g DL 10pcs No. 69

#### **Product features:**

Format: DL

Type of envelope: colored matte Color: shades of

brown

Grammarly: 90 g/m2

#### **Product description:**

- Size: DL
- Color: Eco (envelope made of kraft paper)
- Closing the envelope: NK the glue on the top flap is activated by moisture
- 90 g / m2
- You are buying: 10 pcs
- The inside is the same as the color of the envelope