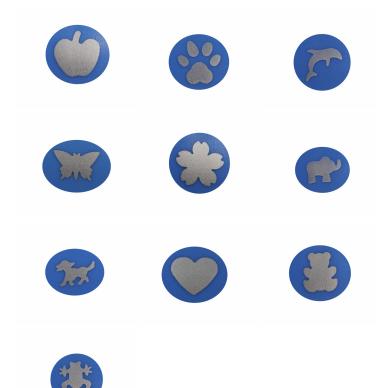

#### **Product attributes:**

Pattern: rocking horse, apple, paw print, Dolphin, butterfly, flower, elephant, dog, heart, Teddy, frog, Sun