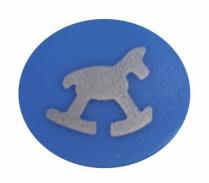

## **Product description:**

- massive heavy duty mechanism
- · does not tire your hands while using it
- 15 mm pattern height
- we send random punch color
- After making the purchase, please provide the pattern number (in case of not providing the pattern, we send a random one)

Decorative hole punch is used to decorate greeting cards, photos, invitations and other creative projects

#### **Product attributes:**

Pattern: rocking horse, apple, paw print, Dolphin, butterfly, flower, elephant, dog, heart, Teddy, frog, Sun