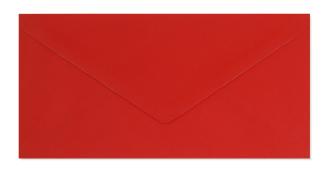

# Red color envelopes intens 120g DL 10pcs No. 4

#### **Product features:**

Format: DL Type of envelope: colored matte

Color: shades of red Grammarly: 120

g/m2

### **Product description:**

Size: DLColor: Red

• Closing the envelope: NK - the glue on the top flap is activated by moisture

• Weight 120 g / m2

• You are buying: 10 pcs

• The inside is the same as the color of the envelope