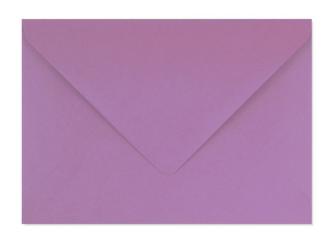

# Heather envelopes C6 120 g / m2 10 pcs No. 52

#### **Product features:**

Format: C6
Type of envelope: colored matte
Color: shades of

purple

Grammarly: 120

g/m2

Quantity per package: 10 pcs.

### **Product description:**

• Size: C6

Color: Heather

• Closing the envelope: NK - the glue on the top flap is activated by moisture

Weight 120 g / m2

You are buying: 10 pcs (1 set equals 10 pcs)

• The inside is the same as the color of the envelope