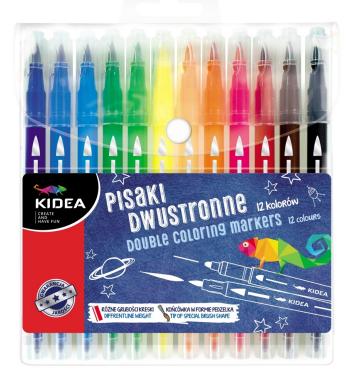

# Double-sided pens with 12 Kidea colors

Product price:

zł15.45 tax included

### **Product description:**

- The pens have two tips in various forms, which will allow you to obtain lines in various thicknesses.
- The brush-shaped tip will be perfect for calligraphy, decorating greeting cards and decorations, while the other side of the pen guarantees the possibility of precise drawing and coloring.
- 12 colors
- Different line thicknesses