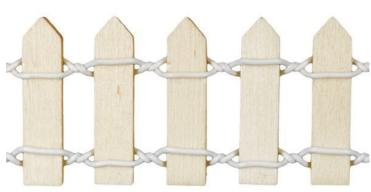

## **Product description:**

- miniature fence with rails made of plywood, connected to each other by wire
- it can be freely decorated, shaped and cut to the required length. for use in models, dioramas, glass balls, plastic baubles
- ideal for decorating centerpieces and floristic compositions, dollhouses or farms for figurines of animals
- -length of the fence: 90 cm
- rail height: 30mm

\_

rail width: 7mm
• rail thickness: 2mm