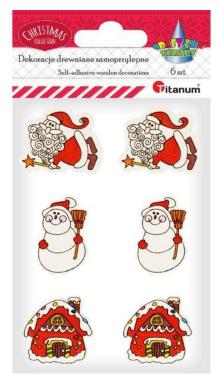

# Wooden self-adhesive decorations 6 pcs. Titanum Christmas gingerbread house

#### **Product description:**

- Self-adhesive wooden Christmas decorations on 3D foam
- 6 pcs. (3x2 pcs.)
- Santa 35x28mm,
- snowman 20x32mm,
- gingerbread houses 28x27mm

| Product attributes: |  |  |  |
|---------------------|--|--|--|
|                     |  |  |  |
|                     |  |  |  |
|                     |  |  |  |
|                     |  |  |  |
|                     |  |  |  |
|                     |  |  |  |
|                     |  |  |  |
|                     |  |  |  |
|                     |  |  |  |
|                     |  |  |  |
|                     |  |  |  |
|                     |  |  |  |
|                     |  |  |  |
|                     |  |  |  |
|                     |  |  |  |
|                     |  |  |  |
|                     |  |  |  |
|                     |  |  |  |
|                     |  |  |  |
|                     |  |  |  |
|                     |  |  |  |
|                     |  |  |  |
|                     |  |  |  |
|                     |  |  |  |
|                     |  |  |  |