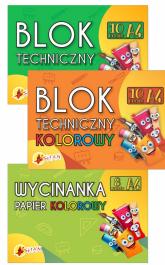

#### **Product description:**

A set of A4 school blocks includes:

- Drawing pad A4 white 20 sheets
- A4 color drawing block 20 sheets The paper is colored in the mass so that the colors are vivid, after cutting the center is also in color and the paper does not feel paint like in the case of cheap blocks with painted sheets.
- Technical block A4 white 10 sheets
- A4 color technical block 10 sheets Mass-dyed paper, thanks to which the colors are vivid, after cutting the center is also in color and the paper does not feel paint like in cheap blocks with painted sheets.
- A book of self-adhesive papers A4 8 sheets

- Booklet for A4 cutouts 8 sheets
- Polish product
- Paper for white drawing blocks has a minimum grammage of  $100g\ /\ m^2$
- Paper for white technical blocks has a minimum grammage of 190 g / m<sup>2</sup>
- Paper for colored blocks is colored in the mass, thanks to which the colors are vivid, after cutting the center is also in color and the paper does not feel paint like in cheap blocks with pages painted with paint. We try to make paper for drawing blocks only with a grammage of 120 g / m<sup>2</sup>, but you may find a color in a lower grammage. Paper for color technical blocks is from 160 g / m<sup>2</sup> to 240 g / m<sup>2</sup>, depending on the available material in production.
- The cutout is glossy on 115 g / m2 chalky paper
- Colored self-adhesive paper has a grammage of 180 g / m<sup>2</sup> with a backing (this is the protective layer that peels off and throws away).