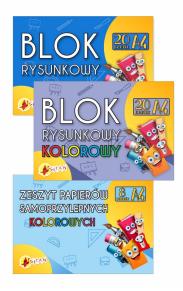

#### **Product description:**

A set of A4 school blocks includes:

- Drawing pad A4 white 20 sheets
- A4 color drawing block 20 sheets The paper is colored in the mass so that the colors are vivid, after cutting the center is also in color and the paper does not feel paint like in the case of cheap blocks with painted sheets.
- Technical block A4 white 10 sheets
- A4 color technical block 10 sheets Mass-dyed paper, thanks to which the colors are vivid, after cutting the center is also in color and the paper does not feel paint like in cheap blocks with painted sheets.
- A book of self-adhesive papers A4 8 sheets

- Booklet for A4 cutouts 8 sheets
- Polish product
- Paper for white drawing blocks has a minimum grammage of  $100g\ /\ m^2$
- Paper for white technical blocks has a minimum grammage of 190 g / m<sup>2</sup>
- Paper for colored blocks is colored in the mass, thanks to which the colors are vivid, after cutting the center is also in color and the paper does not feel paint like in cheap blocks with pages painted with paint. We try to make paper for drawing blocks only with a grammage of 120 g / m<sup>2</sup>, but you may find a color in a lower grammage. Paper for color technical blocks is from 160 g / m<sup>2</sup> to 240 g / m<sup>2</sup>, depending on the available material in production.
- The cutout is glossy on 115 g / m2 chalky paper
- Colored self-adhesive paper has a grammage of 180 g / m<sup>2</sup> with a backing (this is the protective layer that peels off and throws away).