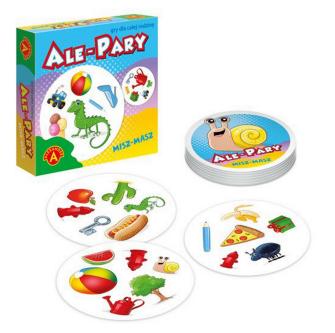

# Game Ale Couples Mish You Have Alexander 2229

#### **Product description:**

- A quick, simple card game in which the winner is the one who shows the greatest perceptiveness.
- The package includes a set of 31 cards with 6 pictures of animals.
- Any two cards always have one picture in common, but not to be too easy, these pictures often have different sizes.
- The game is to find a common picture as quickly as possible.
- Depending on the variant, the winner is whoever gets the

most cards or gets rid of all of them as soon as possible.

- Contents of the package:
  - cards 31 pcs.
  - instruction
- Package dimensions: 11 x 11 x 2 cm

**Product attributes:**