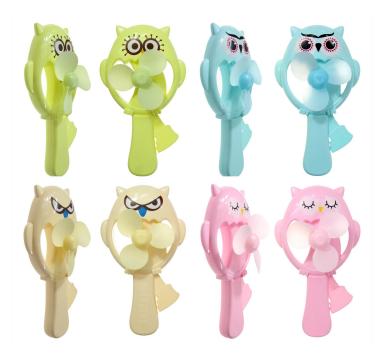

# Pinwheel Owl 19cm Mega Creative 340 310

# **Product description:**

- Manual pinwheel Owl
- The toy has a manual mechanism after pressing the button, the propeller is set in rotation, producing a pleasant blast.
- The movable part of the fan is made of soft plastic, which makes it safe and resistant to damage.
- Dimensions: 19x10.5 cm
- The toy is intended for children aged 3+.
- On hot days, when the heat is pouring from the sky, all we dream about is cooling. MEGA CREATIVE comes to us with a helping hand in which he holds a Pinwheel!

# **Product attributes:**

Color: Pink, Blue, Yellow, Ecru