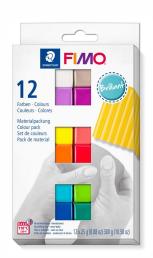

# Set of thermosetting mass FIMO SOFT colors Brilliant 12x25g Staedtler

# **Product description:**

A set of thermosetting plastic FIMO Soft for making precise decorations, ornaments, figurines and jewelry.

- "Brilliant Colors" set
- The package contains 12 colored cubes of 25g
- Package size: 22 x 12 x 1.5 cm