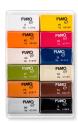

# **Product description:**

A set of thermosetting plastic FIMO Soft for making precise decorations, ornaments, figurines and jewelry.

- Natural Colors Set
- The package contains 12 colored cubes of 25g
- Package size: 22 x 12 x 1.5 cm