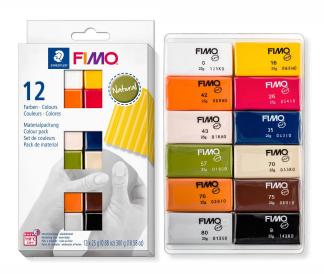

# Set of thermosetting mass FIMO SOFT colors Natural 12x25g Staedtler

# **Product description:**

A set of thermosetting plastic FIMO Soft for making precise decorations, ornaments, figurines and jewelry.

- Natural Colors Set
- The package contains 12 colored cubes of 25g
- Package size: 22 x 12 x 1.5 cm