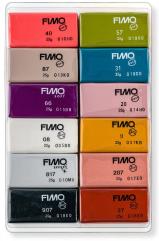

## **Product description:**

A set of thermosetting plastic FIMO Soft for making precise decorations, ornaments, figurines and jewelry.

- "Fashion Colors" set
- The package contains 12 colored cubes of 25g
- Package size: 22 x 12 x 1.5 cm