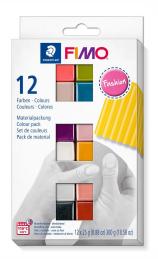

## **Product description:**

A set of thermosetting plastic FIMO Soft for making precise decorations, ornaments, figurines and jewelry.

- "Fashion Colors" set
- The package contains 12 colored cubes of 25g
- Package size: 22 x 12 x 1.5 cm