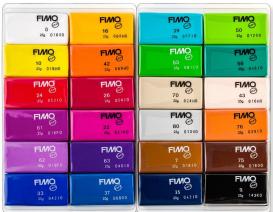

# Set of thermosetting compound FIMO SOFT colors Basic 24x25g Staedtler

### **Product description:**

A set of thermosetting plastic FIMO Soft for making precise decorations, ornaments, figurines and jewelry.

- Basic Colors Set
- The package contains 24 colored cubes of 25g
- Package size: 22 x 12 x 1.5 cm