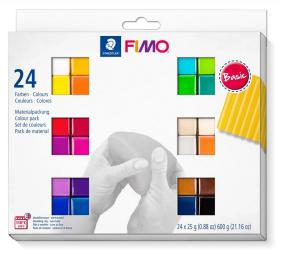

# Set of thermosetting compound FIMO SOFT colors Basic 24x25g Staedtler

### **Product description:**

A set of thermosetting plastic FIMO Soft for making precise decorations, ornaments, figurines and jewelry.

- Basic Colors Set
- The package contains 24 colored cubes of 25g
- Package size: 22 x 12 x 1.5 cm