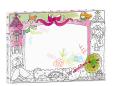

## **Product description:**

- Medium size picture for coloring.
- Set on a spatial frame with a hanging hole (patented pattern).
- The edge is decorated with a pattern around the perimeter.
  Front printed only on the sides.
- Free measure for handwritten inscription, drawing or pasted

photo.

- The picture comes with a mini-book with patterns of simple drawings.
- Made of durable white cardboard.
- Professional graphics, clear black printing.
- Suitable for coloring with crayons, felt-tip pens, markers and paints.
- Cardboard absorbs moisture well, does not fold and does not leak.
- Product dimensions: 27 x 39 x 1.5 cm
- Packaging: box
- Package dimensions: 39.5 x 28.5 x 2.3 cm