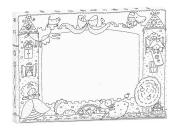

## **Product description:**

- Medium size picture for coloring.
- Set on a spatial frame with a hanging hole (patented pattern).
- The edge is decorated with a pattern around the perimeter.
  Front printed only on the sides.
- Free measure for handwritten inscription, drawing or pasted

photo.

- The picture comes with a mini-book with patterns of simple drawings.
- Made of durable white cardboard.
- Professional graphics, clear black printing.
- Suitable for coloring with crayons, felt-tip pens, markers and paints.
- Cardboard absorbs moisture well, does not fold and does not leak.
- Product dimensions: 27 x 39 x 1.5 cm
- Packaging: box
- Package dimensions: 39.5 x 28.5 x 2.3 cm