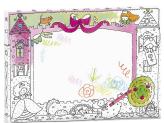

## **Product description:**

- Medium size picture for coloring.
- Set on a spatial frame with a hanging hole (patented pattern).
- The edge is decorated with a pattern around the perimeter.
  Front printed only on the sides.
- Free measure for handwritten inscription, drawing or pasted

photo.

- The picture comes with a mini-book with patterns of simple drawings.
- Made of durable white cardboard.
- Professional graphics, clear black printing.
- Suitable for coloring with crayons, felt-tip pens, markers and paints.
- Cardboard absorbs moisture well, does not fold and does not leak.
- Product dimensions: 27 x 39 x 1.5 cm
- Packaging: box
- Package dimensions: 39.5 x 28.5 x 2.3 cm