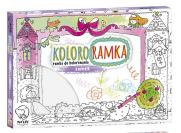

# Color-frame "Castle" MONUMI coloring frame

## **Product description:**

- Medium size picture for coloring.
- Set on a spatial frame with a hanging hole (patented pattern).
- The edge is decorated with a pattern around the perimeter.
  Front printed only on the sides.
- Free measure for handwritten inscription, drawing or pasted

photo.

- The picture comes with a mini-book with patterns of simple drawings.
- Made of durable white cardboard.
- Professional graphics, clear black printing.
- Suitable for coloring with crayons, felt-tip pens, markers and paints.
- Cardboard absorbs moisture well, does not fold and does not leak.
- Product dimensions: 27 x 39 x 1.5 cm
- Packaging: box
- Package dimensions: 39.5 x 28.5 x 2.3 cm