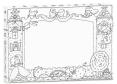

## **Product description:**

- Medium size picture for coloring.
- Set on a spatial frame with a hanging hole (patented pattern).
- The edge is decorated with a pattern around the perimeter.
  Front printed only on the sides.
- Free measure for handwritten inscription, drawing or pasted

photo.

- The picture comes with a mini-book with patterns of simple drawings.
- Made of durable white cardboard.
- Professional graphics, clear black printing.
- Suitable for coloring with crayons, felt-tip pens, markers and paints.
- Cardboard absorbs moisture well, does not fold and does not leak.
- Product dimensions: 27 x 39 x 1.5 cm
- Packaging: box
- Package dimensions: 39.5 x 28.5 x 2.3 cm