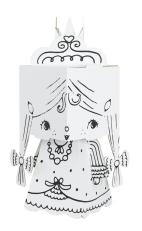

# Coloring page CUBE HEAD MINI "Princess" MONUMI

### Coloring page CUBE HEAD MINI "Princess" MONUMI

- Spacious, small model with a large coloring head.
- · Made of white cardboard.
- Precisely cut elements, easy to assemble without glue or scissors.
- · Pictorial instructions on the back of the package.

- The folded model is stable, durable and light.
- · Professional graphics, printing in black.
- Suitable for coloring with crayons, felt-tip pens, markers and paints.
- Cardboard absorbs moisture well, does not fold and does not leak
- Folded height: 15 cm
- Packaging: envelope
- Package dimensions: 16 x 15 x 1 cm