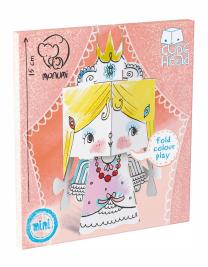

# Coloring page CUBE HEAD MINI "Princess" MONUMI

### Coloring page CUBE HEAD MINI "Princess" MONUMI

- Spacious, small model with a large coloring head.
- · Made of white cardboard.
- Precisely cut elements, easy to assemble without glue or scissors.
- · Pictorial instructions on the back of the package.

- The folded model is stable, durable and light.
- · Professional graphics, printing in black.
- Suitable for coloring with crayons, felt-tip pens, markers and paints.
- Cardboard absorbs moisture well, does not fold and does not leak
- Folded height: 15 cm
- Packaging: envelope
- Package dimensions: 16 x 15 x 1 cm