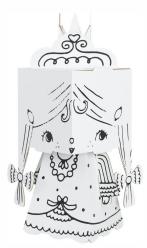

# Coloring page CUBE HEAD MINI "Princess" MONUMI

### Coloring page CUBE HEAD MINI "Princess" MONUMI

- Spacious, small model with a large coloring head.
- · Made of white cardboard.
- Precisely cut elements, easy to assemble without glue or scissors.
- · Pictorial instructions on the back of the package.

- The folded model is stable, durable and light.
- · Professional graphics, printing in black.
- Suitable for coloring with crayons, felt-tip pens, markers and paints.
- Cardboard absorbs moisture well, does not fold and does not leak
- Folded height: 15 cm
- Packaging: envelope
- Package dimensions: 16 x 15 x 1 cm