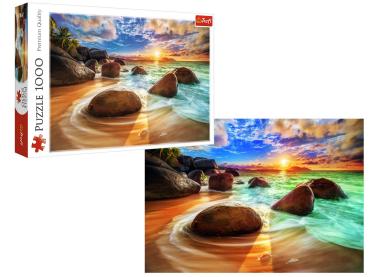

# Puzzle 1000 Samudra Beach India Trefl

#### **Product description:**

A 1000 piece puzzle showing a beautiful view of Samudra Beach in India.

The product is made of high-quality materials, with the use of a special calendered light-reflecting paper, which facilitates laying.

The product was produced in Poland, and ecological materials were used for production.

• The size of the picture after completing the puzzle: 68 x 48 cm

Package size: 40 x 27 x 6 cm
Number of elements: 1000 pcs