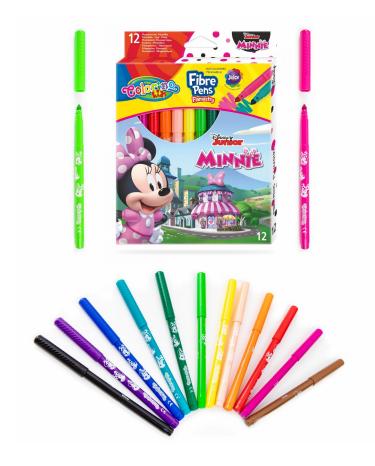

# 12 color markers Minnie Colorino

### **Product description:**

Colorino Minnie markers in 12 beautiful, juicy colors.

- Thanks to the conical tip, we can get different writing lines, both thin 1mm and even a coloring width of about 4mm.
- The felt-tip pens have a ventilated cap.
- During the production of the markers, all EU guidelines and standards were complied with.

A Minnie Mouse motto that always improves your mood. How crazy and colorful is the atmosphere created by the beloved mouse. The Colorino Minnie Mouse collection is perfectly integrated into this rainbow fairy tale. Each product in the series has emblems associated with a smiling mouse. Bows, dots, hearts and butterflies are the attributes of the most cheerful fairy-tale character in the world.