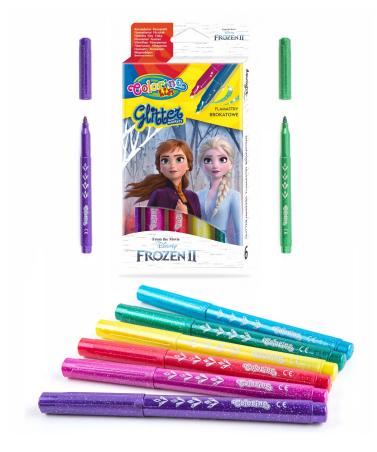

# 6 colors of Frozen II Colorino glitter markers

## Colorino Frozen II glitter markers in 6 shiny colors.

- The package includes yellow, red, pink, purple, blue and green.
- Glitter particles make the drawing become magical after just one stroke of the marker.
- During the production of the markers, all EU guidelines and standards were complied with.