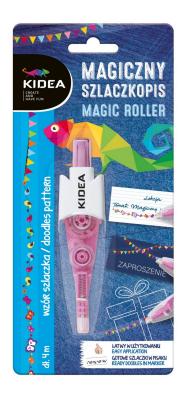

# Magical Szlaczekisek pattern, party Kidea 4272

## **Product description:**

Meet our fantastic novelty - a magic marker pen! Perfect for decorating invitations, laurels, notes or creating creative works of art. It is extremely easy to use - it works like a tape corrector. Just drag the scribble over the paper and an interesting pattern with happy pandas will appear on it. Get other amazing designs too. Choice of: cute pandas, a pattern perfect for travel lovers, crazy emoticons, delicious cookies, unique gifts, hearts full of love, cute animals and a crazy pattern for birthday parties. The length of the tape with a loop is as much as 4 m!